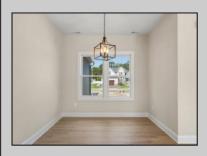

## **COMMENTS**

The Fairmont model is a tasteful and very generous 3 bedroom, 2 full bath, 1 half bath home at 1,873 living sq. ft. with a large 2 car garage. As you walk up the steps to the covered front porch and through the front door you have an expansive open floor plan that encompasses the great room, formal dining room and kitchen. The kitchen offers a large "L" shaped kitchen with an island, upper and lower cabinets, granite countertops and an appliance package and pantry. The large master bedroom is off to one side of the home and offers the master bath and 2 closets. The other side of the home has 2 bedrooms and a bath. Also, on the first floor you will find the access from the garage, utility room and powder room. This model offers plenty of options to make this home your own. PHOTOS ARE OF PREVIOUSLY BUILT HOME. This home will start construction soon, Contact agent for completion date.