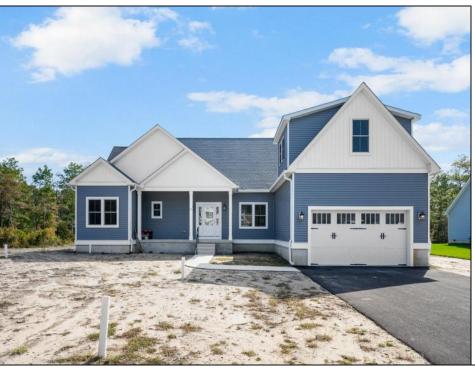

## 9 Harbor Crossings Cape May Court House, NJ 08210

## **COMMENTS**

The Fairmont model is a tasteful and very generous 3 bedroom, 2 full bath, 1 half bath home at 1,873 living sq. ft. with a large 2 car garage. As you walk up the steps to the covered front porch and through the front door you have an expansive open floor plan that encompasses the great room, formal dining room and kitchen. The kitchen offers a large "L" shaped kitchen with an island, upper and lower cabinets, granite countertops and an appliance package and pantry. The large master bedroom is off to one side of the home and offers the master bath and 2 closets. The other side of the home has 2 bedrooms and a bath. Also, on the first floor you will find the access from the garage, utility room and powder room. This model offers plenty of options to make this home your own. PHOTOS ARE OF PREVIOUSLY BUILT HOME. This home will start construction soon, Contact agent for completion date.