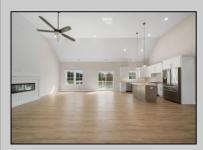

## **COMMENTS**

The Fairmont model is a tasteful and very generous 3 bedroom, 2 full bath, 1 half bath home at 1,873 living sq. ft. with a large 2 car garage. As you walk up the steps to the covered front porch and through the front door you have an expansive open floor plan that encompasses the great room, formal dining room and kitchen. The kitchen offers a large "L" shaped kitchen with an island, upper and lower cabinets, granite countertops and an appliance package and pantry. The large master bedroom is off to one side of the home and offers the master bath and 2 closets. The other side of the home has 2 bedrooms and a bath. Also, on the first floor you will find the access from the garage, utility room and powder room. This model offers plenty of options to make this home your own. PHOTOS ARE OF PREVIOUSLY BUILT HOME. This home will start construction soon, Contact agent for completion date.