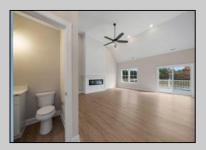

## **COMMENTS**

The Fairmont model is a tasteful and very generous 3 bedroom, 2 full bath, 1 half bath home at 1,873 living sq. ft. with a large 2 car garage. As you walk up the steps to the covered front porch and through the front door you have an expansive open floor plan that encompasses the great room, formal dining room and kitchen. The kitchen offers a large "L" shaped kitchen with an island, upper and lower cabinets, granite countertops and an appliance package and pantry. The large master bedroom is off to one side of the home and offers the master bath and 2 closets. The other side of the home has 2 bedrooms and a bath. Also, on the first floor you will find the access from the garage, utility room and powder room. This model offers plenty of options to make this home your own. PHOTOS ARE OF PREVIOUSLY BUILT HOME. This home will start construction soon, Contact agent for completion date.