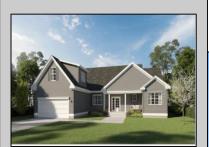

## 9 Harbor Crossings Cape May Court House, NJ 08210

## **COMMENTS**

The Fairmont model is a tasteful and very generous 3 bedroom, 2 full bath, 1 half bath home at 1,873 living sq. ft. with a large 2 car garage. As you walk up the steps to the covered front porch and through the front door you have an expansive open floor plan that encompasses the great room, formal dining room and kitchen. The kitchen offers a large "L" shaped kitchen with an island, upper and lower cabinets, granite countertops and an appliance package and pantry. The large master bedroom is off to one side of the home and offers the master bath and 2 closets. The other side of the home has 2 bedrooms and a bath. Also, on the first floor you will find the access from the garage, utility room and powder room. This model offers plenty of options to make this home your own. PHOTOS ARE OF PREVIOUSLY BUILT HOME. This home will start construction soon, Contact agent for completion date.