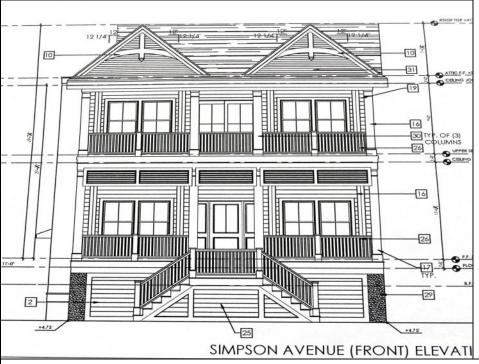

## **COMMENTS**

This fantastic new construction project is located in the quiet south end of Ocean City. The second floor unit with 5 bedrooms and 3.5 baths will offer all the top end amenities you\'d expect from this premier builder, such as Cortex flooring, a beautiful kitchen featuring stainless steel appliances, granite counter, and tile baths. All of this on a large 40\' x 115\' lot. Don\'t worry about the stairs - you\'ll have an elevator from the garage directly to your second floor home, and a rooftop deck to enjoy those starry summer nights. Just three blocks from the beach and within biking or walking distance to Corson\'s Inlet State Park, you\'ll have convenient access to all the south end restaurants, ice cream, mini golf and playgrounds. Hp on the jitney for a trip to the boardwalk or downtown Asbury Ave.