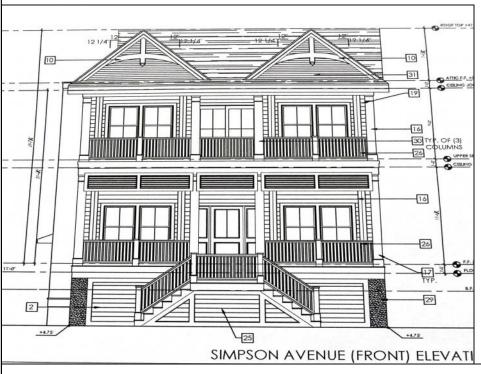

## **COMMENTS**

This fantastic new construction project is located in the quiet south end of Ocean City. The second floor unit with 5 bedrooms and 3.5 baths will offer all the top end amenities you'd expect from this premier builder, such as Cortex flooring, a beautiful kitchen featuring stainless steel appliances, granite counter, and tile baths. All of this on a large 40\' x 115\' lot. Don\'t worry about the stairs - you\'ll have an elevator from the garage directly to your second floor home, and a rooftop deck to enjoy those starry summer nights. Just three blocks from the beach and within biking or walking distance to Corson\'s Inlet State Park, you\'ll have convenient access to all the south end restaurants, ice cream, mini golf and playgrounds. Hp on the jitney for a trip to the boardwalk or downtown Asbury Ave.

**PROPERTY DETAILS** UnitFeatures ParkingGarage OtherRooms Fireplace Garage Living Room Kitchen Island Parking Pad Dining Room Wall To Wall Carpet 2 Car Dining Area Elevator Attached Laundry/Utility Room Cathedral Ceiling Concrete Driveway Great Room