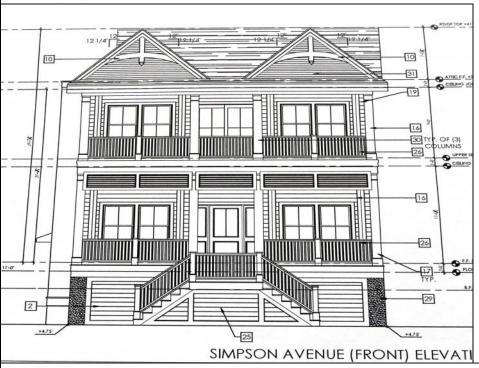

## **COMMENTS**

This fantastic new construction project is located in the quiet south end of Ocean City. The second floor unit with 5 bedrooms and 3.5 baths will offer all the top end amenities you'd expect from this premier builder, such as Cortex flooring, a beautiful kitchen featuring stainless steel appliances, granite counter, and tile baths. All of this on a large 40\' x 115\' lot. Don\'t worry about the stairs - you\'ll have an elevator from the garage directly to your second floor home, and a rooftop deck to enjoy those starry summer nights. Just three blocks from the beach and within biking or walking distance to Corson\'s Inlet State Park, you\'ll have convenient access to all the south end restaurants, ice cream, mini golf and playgrounds. Hp on the jitney for a trip to the boardwalk or downtown Asbury Ave.