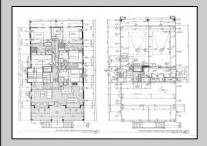

**PROPERTY DETAILS** UnitFeatures ParkingGarage OtherRooms Fireplace Garage Living Room Kitchen Island Parking Pad Dining Room Wall To Wall Carpet 2 Car Dining Area Elevator Attached Laundry/Utility Room Cathedral Ceiling Concrete Driveway Great Room