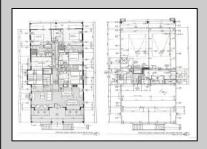

**PROPERTY DETAILS** UnitFeatures ParkingGarage OtherRooms Fireplace Garage Living Room Kitchen Island Parking Pad Dining Room Wall To Wall Carpet 2 Car Dining Area Elevator Attached Laundry/Utility Room Cathedral Ceiling Concrete Driveway Great Room