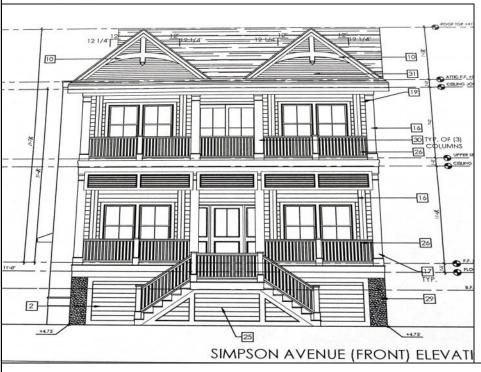

## **COMMENTS**

This fantastic new construction project is located in the quiet south end of Ocean City. The second floor unit with 5 bedrooms and 3.5 baths will offer all the top end amenities you'd expect from this premier builder, such as Cortex flooring, a beautiful kitchen featuring stainless steel appliances, granite counter, and tile baths. All of this on a large 40\' x 115\' lot. Don\'t worry about the stairs - you\'ll have an elevator from the garage directly to your second floor home, and a rooftop deck to enjoy those starry summer nights. Just three blocks from the beach and within biking or walking distance to Corson\'s Inlet State Park, you\'ll have convenient access to all the south end restaurants, ice cream, mini golf and playgrounds. Hp on the jitney for a trip to the boardwalk or downtown Asbury Ave.