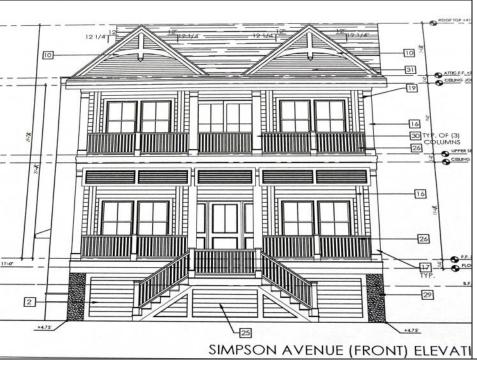

## **COMMENTS**

This fantastic new construction project is located in the quiet south end of Ocean City. The second floor unit with 5 bedrooms and 3.5 baths will offer all the top end amenities you'd expect from this premier builder, such as Cortex flooring, a beautiful kitchen featuring stainless steel appliances, granite counter, and tile baths. All of this on a large 40\' x 115\' lot. Don\'t worry about the stairs - you\'ll have an elevator from the garage directly to your second floor home, and a rooftop deck to enjoy those starry summer nights. Just three blocks from the beach and within biking or walking distance to Corson\'s Inlet State Park, you\'ll have convenient access to all the south end restaurants, ice cream, mini golf and playgrounds. Hp on the jitney for a trip to the boardwalk or downtown Asbury Ave.