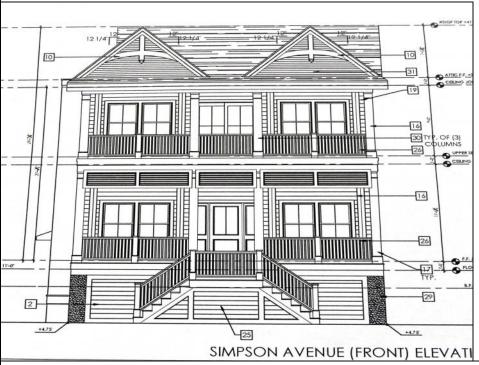

## **COMMENTS**

This fantastic new construction project is located in the quiet south end of Ocean City. The second floor unit with 5 bedrooms and 3.5 baths will offer all the top end amenities you'd expect from this premier builder, such as Cortex flooring, a beautiful kitchen featuring stainless steel appliances, granite counter, and tile baths. All of this on a large 40\' x 115\' lot. Don\'t worry about the stairs - you\'ll have an elevator from the garage directly to your second floor home, and a rooftop deck to enjoy those starry summer nights. Just three blocks from the beach and within biking or walking distance to Corson\'s Inlet State Park, you\'ll have convenient access to all the south end restaurants, ice cream, mini golf and playgrounds. Hp on the jitney for a trip to the boardwalk or downtown Asbury Ave.