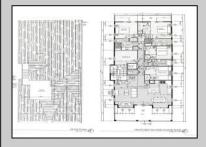

**PROPERTY DETAILS** UnitFeatures ParkingGarage OtherRooms Fireplace Garage Living Room Kitchen Island Parking Pad Dining Room Wall To Wall Carpet 2 Car Dining Area Elevator Attached Laundry/Utility Room Cathedral Ceiling Concrete Driveway Great Room