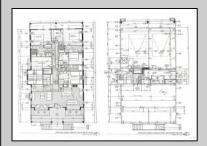

**PROPERTY DETAILS** UnitFeatures ParkingGarage OtherRooms Fireplace Garage Living Room Kitchen Island Parking Pad Dining Room Wall To Wall Carpet 2 Car Dining Area Elevator Attached Laundry/Utility Room Cathedral Ceiling Concrete Driveway Great Room