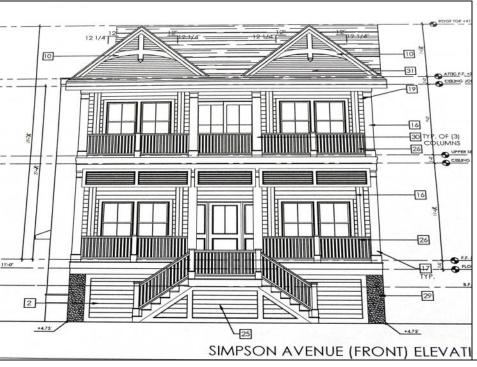

## **COMMENTS**

This fantastic new construction project is located in the quiet south end of Ocean City. The second floor unit with 5 bedrooms and 3.5 baths will offer all the top end amenities you'd expect from this premier builder, such as Cortex flooring, a beautiful kitchen featuring stainless steel appliances, granite counter, and tile baths. All of this on a large 40\' x 115\' lot. Don\'t worry about the stairs - you\'ll have an elevator from the garage directly to your second floor home, and a rooftop deck to enjoy those starry summer nights. Just three blocks from the beach and within biking or walking distance to Corson\'s Inlet State Park, you\'ll have convenient access to all the south end restaurants, ice cream, mini golf and playgrounds. Hp on the jitney for a trip to the boardwalk or downtown Asbury Ave.