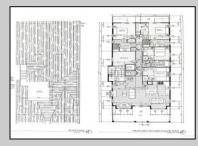

| UnitFeatures        |
|---------------------|
| Fireplace           |
| Kitchen Island      |
| Wall To Wall Carpet |
| Elevator            |
| Cathedral Ceiling   |
|                     |

ParkingGarage Garage Parking Pad 2 Car Attached Concrete Driveway

PROPERTY DETAILS Ige OtherRooms Living Room Dining Room Dining Area Laundry/Utility Room iveway Great Room

AppliancesIncluded Range Self-Clean Oven Microwave Oven Refrigerator Washer Dryer Dishwasher Disposal Stainless S Appliance