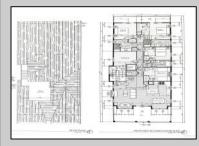

| UnitFeatures        |
|---------------------|
| Fireplace           |
| Kitchen Island      |
| Wall To Wall Carpet |
| Elevator            |
| Cathedral Ceiling   |
|                     |

ParkingGarage Garage Parking Pad 2 Car Attached Concrete Driveway

**PROPERTY DETAILS** OtherRooms Living Room **Dining Room** Dining Area Laundry/Utility Room Great Room

AppliancesIncluded Range Self-Clean Oven Microwave Oven Refrigerator Washer Dryer Dishwasher Disposal Stainless Appliance