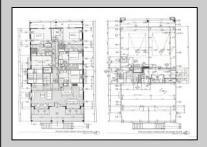

**PROPERTY DETAILS** UnitFeatures ParkingGarage OtherRooms Fireplace Garage Living Room Kitchen Island Parking Pad Dining Room Wall To Wall Carpet 2 Car Dining Area Elevator Attached Laundry/Utility Room Cathedral Ceiling Concrete Driveway Great Room