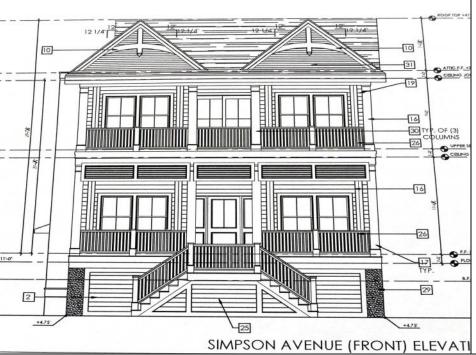

## **COMMENTS**

This fantastic new construction project is located in the quiet south end of Ocean City. The second floor unit with 5 bedrooms and 3.5 baths will offer all the top end amenities you'd expect from this premier builder, such as Cortex flooring, a beautiful kitchen featuring stainless steel appliances, granite counter, and tile baths. All of this on a large 40\' x 115\' lot. Don\'t worry about the stairs - you\'ll have an elevator from the garage directly to your second floor home, and a rooftop deck to enjoy those starry summer nights. Just three blocks from the beach and within biking or walking distance to Corson\'s Inlet State Park, you\'ll have convenient access to all the south end restaurants, ice cream, mini golf and playgrounds. Hp on the jitney for a trip to the boardwalk or downtown Asbury Ave.