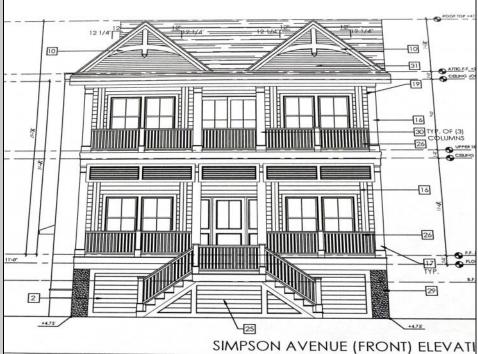

## COMMENTS

This fantastic new construction project is located in the quiet south end of Ocean City. The second floor unit with 5 bedrooms and 3.5 baths will offer all the top end amenities you'd expect from this premier builder, such as Cortex flooring, a beautiful kitchen featuring stainless steel appliances, granite counter, and tile baths. All of this on a large 40' x 115' lot. Don't worry about the stairs - you'll have an elevator from the garage directly to your second floor home, and a rooftop deck to enjoy those starry summer nights. Just three blocks from the beach and within biking or walking distance to Corson's Inlet State Park, you'll have convenient access to all the south end restaurants, ice cream, mini golf and playgrounds. Hp on the jitney for a trip to the boardwalk or downtown Asbury Ave.