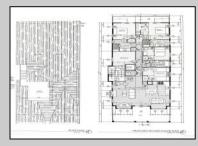

| UnitFeatures        |
|---------------------|
| Fireplace           |
| Kitchen Island      |
| Wall To Wall Carpet |
| Elevator            |
| Cathedral Ceiling   |
|                     |

ParkingGarage Garage Parking Pad 2 Car Attached Concrete Driveway

PROPERTY DETAILS Ige OtherRooms Living Room Dining Room Dining Area Laundry/Utility Room iveway Great Room

AppliancesIncluded Range Self-Clean Oven Microwave Oven Refrigerator Washer Dryer Dishwasher Disposal Stainless Steel Appliance