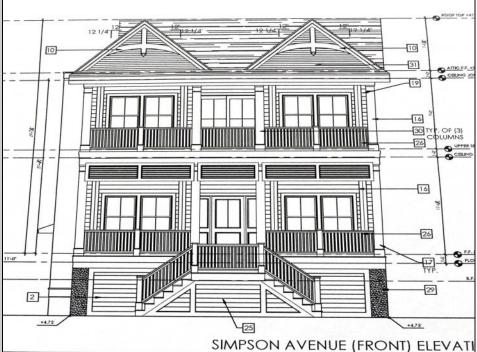

## COMMENTS

This fantastic new construction project is located in the quiet south end of Ocean City. The second floor unit with 5 bedrooms and 3.5 baths will offer all the top end amenities you'd expect from this premier builder, such as Cortex flooring, a beautiful kitchen featuring stainless steel appliances, granite counter, and tile baths. All of this on a large 40' x 115' lot. Don't worry about the stairs - you'll have an elevator from the garage directly to your second floor home, and a rooftop deck to enjoy those starry summer nights. Just three blocks from the beach and within biking or walking distance to Corson's Inlet State Park, you'll have convenient access to all the south end restaurants, ice cream, mini golf and playgrounds. Hp on the jitney for a trip to the boardwalk or downtown Asbury Ave.