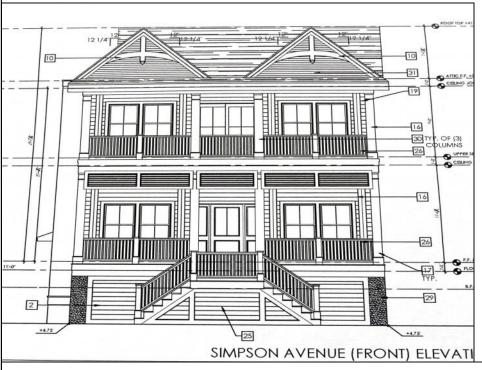

## **COMMENTS**

This fantastic new construction project is located in the quiet south end of Ocean City. The second floor unit with 5 bedrooms and 3.5 baths will offer all the top end amenities you\'d expect from this premier builder, such as Cortex flooring, a beautiful kitchen featuring stainless steel appliances, granite counter, and tile baths. All of this on a large 40\' x 115\' lot. Don\'t worry about the stairs - you\'ll have an elevator from the garage directly to your second floor home, and a rooftop deck to enjoy those starry summer nights. Just three blocks from the beach and within biking or walking distance to Corson\'s Inlet State Park, you\'ll have convenient access to all the south end restaurants, ice cream, mini golf and playgrounds. Hp on the jitney for a trip to the boardwalk or downtown Asbury Ave.