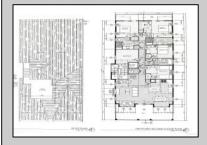

**PROPERTY DETAILS** UnitFeatures ParkingGarage OtherRooms Fireplace Garage Living Room Kitchen Island Parking Pad Dining Room Wall To Wall Carpet 2 Car Dining Area Elevator Attached Laundry/Utility Room Cathedral Ceiling Concrete Driveway Great Room