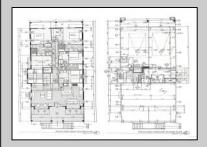

**PROPERTY DETAILS** 

UnitFeatures ParkingGarage OtherRooms Fireplace Garage Living Room Kitchen Island Parking Pad Dining Room Wall To Wall Carpet 2 Car Dining Area Elevator Attached Laundry/Utility Room Cathedral Ceiling Concrete Driveway Great Room