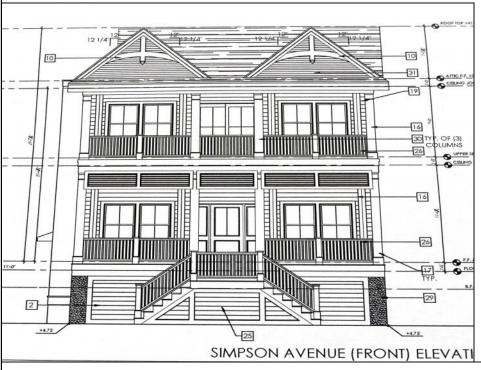

## **COMMENTS**

This fantastic new construction project is located in the quiet south end of Ocean City. The second floor unit with 5 bedrooms and 3.5 baths will offer all the top end amenities you'd expect from this premier builder, such as Cortex flooring, a beautiful kitchen featuring stainless steel appliances, granite counter, and tile baths. All of this on a large 40\' x 115\' lot. Don\'t worry about the stairs - you\'ll have an elevator from the garage directly to your second floor home, and a rooftop deck to enjoy those starry summer nights. Just three blocks from the beach and within biking or walking distance to Corson\'s Inlet State Park, you\'ll have convenient access to all the south end restaurants, ice cream, mini golf and playgrounds. Hp on the jitney for a trip to the boardwalk or downtown Asbury Ave.