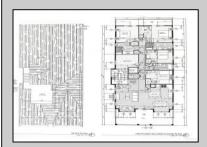

**PROPERTY DETAILS** UnitFeatures ParkingGarage OtherRooms Fireplace Garage Living Room Kitchen Island Parking Pad Dining Room Wall To Wall Carpet 2 Car Dining Area Elevator Attached Laundry/Utility Room Cathedral Ceiling Concrete Driveway Great Room