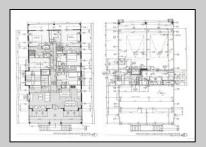

**PROPERTY DETAILS** UnitFeatures ParkingGarage OtherRooms Fireplace Garage Living Room Kitchen Island Parking Pad Dining Room Wall To Wall Carpet 2 Car Dining Area Elevator Attached Laundry/Utility Room Cathedral Ceiling Concrete Driveway Great Room