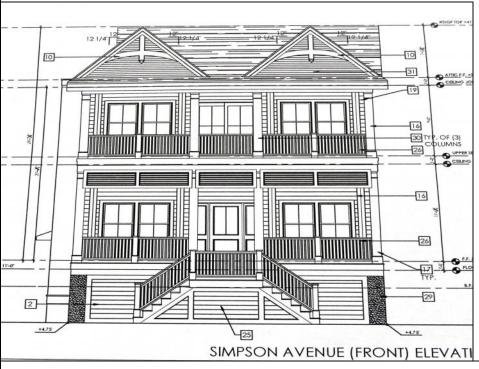

## **COMMENTS**

This fantastic new construction project is located in the quiet south end of Ocean City. The second floor unit with 5 bedrooms and 3.5 baths will offer all the top end amenities you\'d expect from this premier builder, such as Cortex flooring, a beautiful kitchen featuring stainless steel appliances, granite counter, and tile baths. All of this on a large 40\' x 115\' lot. Don\'t worry about the stairs - you\'ll have an elevator from the garage directly to your second floor home, and a rooftop deck to enjoy those starry summer nights. Just three blocks from the beach and within biking or walking distance to Corson\'s Inlet State Park, you\'ll have convenient access to all the south end restaurants, ice cream, mini golf and playgrounds. Hp on the jitney for a trip to the boardwalk or downtown Asbury Ave.