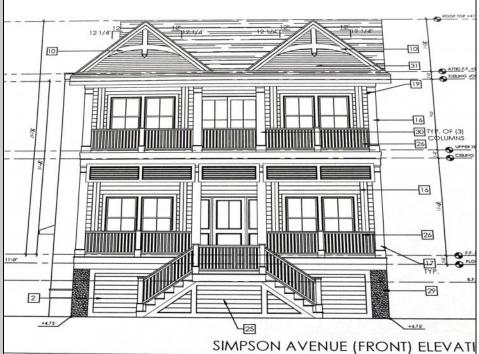

## COMMENTS

This fantastic new construction project is located in the quiet south end of Ocean City. The second floor unit with 5 bedrooms and 3.5 baths will offer all the top end amenities you'd expect from this premier builder, such as Cortex flooring, a beautiful kitchen featuring stainless steel appliances, granite counter, and tile baths. All of this on a large 40' x 115' lot. Don't worry about the stairs - you'll have an elevator from the garage directly to your second floor home, and a rooftop deck to enjoy those starry summer nights. Just three blocks from the beach and within biking or walking distance to Corson's Inlet State Park, you'll have convenient access to all the south end restaurants, ice cream, mini golf and playgrounds. Hp on the jitney for a trip to the boardwalk or downtown Asbury Ave.