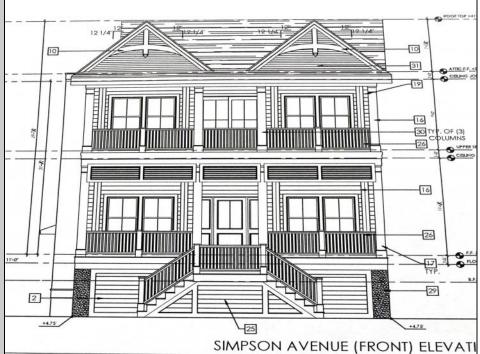

## COMMENTS

This fantastic new construction project is located in the quiet south end of Ocean City. The second floor unit with 5 bedrooms and 3.5 baths will offer all the top end amenities you\'d expect from this premier builder, such as Cortex flooring, a beautiful kitchen featuring stainless steel appliances, granite counter, and tile baths. All of this on a large 40\' x 115\' lot. Don\'t worry about the stairs - you/II have an elevator from the garage directly to your second floor home, and a rooftop deck to enjoy those starry summer nights. Just three blocks from the beach and within biking or walking distance to Corson\'s Inlet State Park, you\'ll have convenient access to all the south end restaurants, ice cream, mini golf and playgrounds. Hp on the jitney for a trip to the boardwalk or downtown Asbury Ave.