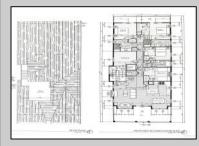

| UnitFeatures        |
|---------------------|
| Fireplace           |
| Kitchen Island      |
| Wall To Wall Carpet |
| Elevator            |
| Cathedral Ceiling   |
|                     |

ParkingGarage Garage Parking Pad 2 Car Attached Concrete Driveway OtherRooms Living Room Dining Room Dining Area Laundry/Utility Room Great Room

AppliancesIncluded Range Self-Clean Oven Microwave Oven Refrigerator Washer Dryer Dishwasher Disposal Stainless Steel Appliance

Ask for Joan S. Spencer Berger Realty Inc Cooling Central Air Central Air Central Air Central Fa09-391-1330 Email to: jss@bergerrealty.com