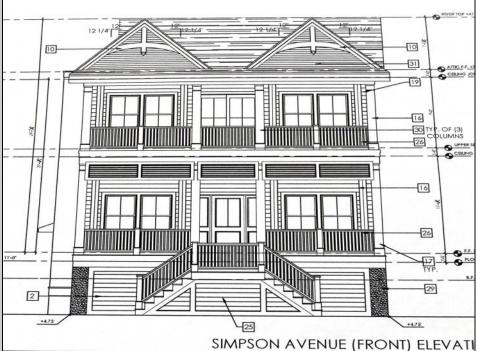

## COMMENTS

This fantastic new construction project is located in the quiet south end of Ocean City. The second floor unit with 5 bedrooms and 3.5 baths will offer all the top end amenities you\'d expect from this premier builder, such as Cortex flooring, a beautiful kitchen featuring stainless steel appliances, granite counter, and tile baths. All of this on a large 40\' x 115\' lot. Don\'t worry about the stairs - you\'ll have an elevator from the garage directly to your second floor home, and a rooftop deck to enjoy those starry summer nights. Just three blocks from the beach and within biking or walking distance to Corson\'s Inlet State Park, you\'ll have convenient access to all the south end restaurants, ice cream, mini golf and playgrounds. Hp on the jitney for a trip to the boardwalk or downtown Asbury Ave.