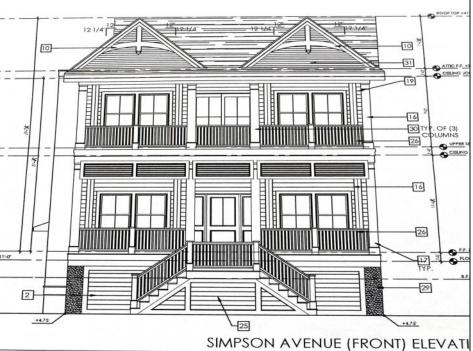

## **COMMENTS**

This fantastic new construction project is located in the quiet south end of Ocean City. The second floor unit with 5 bedrooms and 3.5 baths will offer all the top end amenities you'd expect from this premier builder, such as Cortex flooring, a beautiful kitchen featuring stainless steel appliances, granite counter, and tile baths. All of this on a large 40\' x 115\' lot. Don\'t worry about the stairs - you\'ll have an elevator from the garage directly to your second floor home, and a rooftop deck to enjoy those starry summer nights. Just three blocks from the beach and within biking or walking distance to Corson\'s Inlet State Park, you\'ll have convenient access to all the south end restaurants, ice cream, mini golf and playgrounds. Hp on the jitney for a trip to the boardwalk or downtown Asbury Ave.