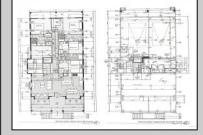

UnitFeatures Fireplace Kitchen Island Wall To Wall Carpet Elevator Cathedral Ceiling

**PROPERTY DETAILS** ParkingGarage Garage Parking Pad 2 Car Attached Concrete Driveway

OtherRooms Living Room **Dining Room** Dining Area Laundry/Utility Room Great Room