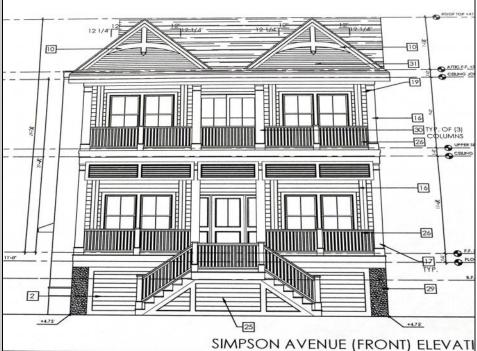

## COMMENTS

This fantastic new construction project is located in the quiet south end of Ocean City. The second floor unit with 5 bedrooms and 3.5 baths will offer all the top end amenities you\'d expect from this premier builder, such as Cortex flooring, a beautiful kitchen featuring stainless steel appliances, granite counter, and tile baths. All of this on a large 40\' x 115\' lot. Don\'t worry about the stairs - you/II have an elevator from the garage directly to your second floor home, and a rooftop deck to enjoy those starry summer nights. Just three blocks from the beach and within biking or walking distance to Corson\'s Inlet State Park, you\'ll have convenient access to all the south end restaurants, ice cream, mini golf and playgrounds. Hp on the jitney for a trip to the boardwalk or downtown Asbury Ave.