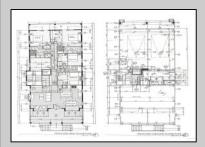

**PROPERTY DETAILS** UnitFeatures ParkingGarage OtherRooms Fireplace Garage Living Room Kitchen Island Parking Pad Dining Room Wall To Wall Carpet 2 Car Dining Area Elevator Attached Laundry/Utility Room Cathedral Ceiling Concrete Driveway Great Room