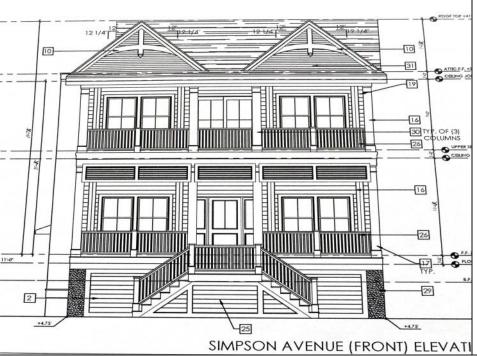

## **COMMENTS**

This fantastic new construction project is located in the quiet south end of Ocean City. The second floor unit with 5 bedrooms and 3.5 baths will offer all the top end amenities you'd expect from this premier builder, such as Cortex flooring, a beautiful kitchen featuring stainless steel appliances, granite counter, and tile baths. All of this on a large 40\' x 115\' lot. Don\'t worry about the stairs - you\'ll have an elevator from the garage directly to your second floor home, and a rooftop deck to enjoy those starry summer nights. Just three blocks from the beach and within biking or walking distance to Corson\'s Inlet State Park, you\'ll have convenient access to all the south end restaurants, ice cream, mini golf and playgrounds. Hp on the jitney for a trip to the boardwalk or downtown Asbury Ave.