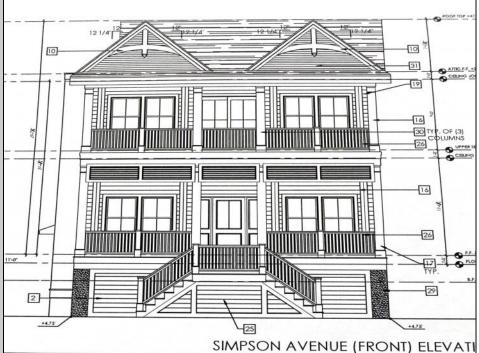

## COMMENTS

This fantastic new construction project is located in the quiet south end of Ocean City. The second floor unit with 5 bedrooms and 3.5 baths will offer all the top end amenities you'd expect from this premier builder, such as Cortex flooring, a beautiful kitchen featuring stainless steel appliances, granite counter, and tile baths. All of this on a large 40' x 115' lot. Don't worry about the stairs - you'll have an elevator from the garage directly to your second floor home, and a rooftop deck to enjoy those starry summer nights. Just three blocks from the beach and within biking or walking distance to Corson's Inlet State Park, you'll have convenient access to all the south end restaurants, ice cream, mini golf and playgrounds. Hp on the jitney for a trip to the boardwalk or downtown Asbury Ave.