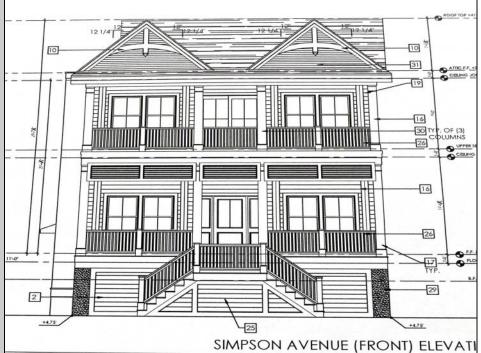

## COMMENTS

This fantastic new construction project is located in the quiet south end of Ocean City. The second floor unit with 5 bedrooms and 3.5 baths will offer all the top end amenities you'd expect from this premier builder, such as Cortex flooring, a beautiful kitchen featuring stainless steel appliances, granite counter, and tile baths. All of this on a large 40' x 115' lot. Don't worry about the stairs - you'll have an elevator from the garage directly to your second floor home, and a rooftop deck to enjoy those starry summer nights. Just three blocks from the beach and within biking or walking distance to Corson's Inlet State Park, you'll have convenient access to all the south end restaurants, ice cream, mini golf and playgrounds. Hp on the jitney for a trip to the boardwalk or downtown Asbury Ave.