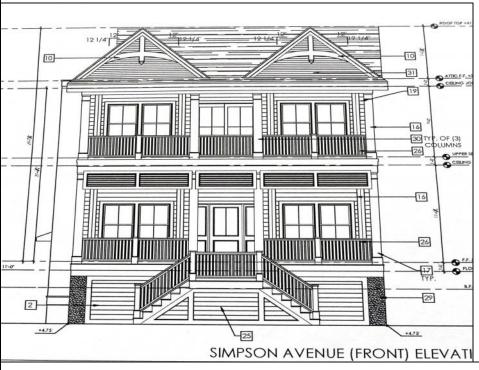

## **COMMENTS**

This fantastic new construction project is located in the quiet south end of Ocean City. The second floor unit with 5 bedrooms and 3.5 baths will offer all the top end amenities you'd expect from this premier builder, such as Cortex flooring, a beautiful kitchen featuring stainless steel appliances, granite counter, and tile baths. All of this on a large 40\' x 115\' lot. Don\'t worry about the stairs - you\'ll have an elevator from the garage directly to your second floor home, and a rooftop deck to enjoy those starry summer nights. Just three blocks from the beach and within biking or walking distance to Corson\'s Inlet State Park, you\'ll have convenient access to all the south end restaurants, ice cream, mini golf and playgrounds. Hp on the jitney for a trip to the boardwalk or downtown Asbury Ave.