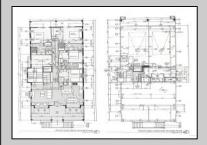

**PROPERTY DETAILS** UnitFeatures ParkingGarage OtherRooms Fireplace Garage Living Room Kitchen Island Parking Pad Dining Room Wall To Wall Carpet 2 Car Dining Area Elevator Attached Laundry/Utility Room Cathedral Ceiling Concrete Driveway Great Room