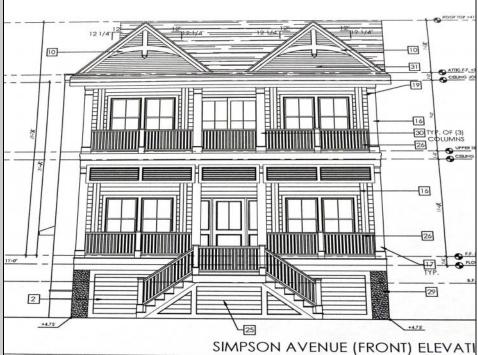

## COMMENTS

This fantastic new construction project is located in the quiet south end of Ocean City. The second floor unit with 5 bedrooms and 3.5 baths will offer all the top end amenities you'd expect from this premier builder, such as Cortex flooring, a beautiful kitchen featuring stainless steel appliances, granite counter, and tile baths. All of this on a large 40' x 115' lot. Don't worry about the stairs - you'll have an elevator from the garage directly to your second floor home, and a rooftop deck to enjoy those starry summer nights. Just three blocks from the beach and within biking or walking distance to Corson's Inlet State Park, you'll have convenient access to all the south end restaurants, ice cream, mini golf and playgrounds. Hp on the jitney for a trip to the boardwalk or downtown Asbury Ave.