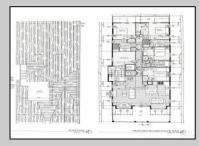

| UnitFeatures        |
|---------------------|
| Fireplace           |
| Kitchen Island      |
| Wall To Wall Carpet |
| Elevator            |
| Cathedral Ceiling   |
|                     |

ParkingGarage Garage Parking Pad 2 Car Attached Concrete Driveway

PROPERTY DETAILS Ige OtherRooms Living Room Dining Room Dining Area Laundry/Utility Room iveway Great Room

AppliancesIncluded Range Self-Clean Oven Microwave Oven Refrigerator Washer Dryer Dishwasher Disposal Stainless Steel Appliance