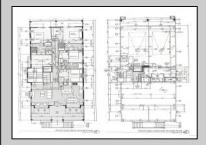

**PROPERTY DETAILS** UnitFeatures ParkingGarage OtherRooms Fireplace Garage Living Room Kitchen Island Parking Pad Dining Room Wall To Wall Carpet 2 Car Dining Area Elevator Attached Laundry/Utility Room Cathedral Ceiling Concrete Driveway Great Room