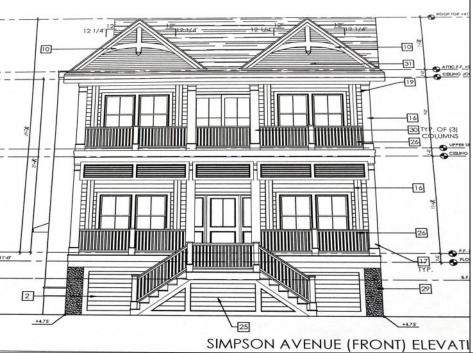

## **COMMENTS**

This fantastic new construction project is located in the quiet south end of Ocean City. The second floor unit with 5 bedrooms and 3.5 baths will offer all the top end amenities you'd expect from this premier builder, such as Cortex flooring, a beautiful kitchen featuring stainless steel appliances, granite counter, and tile baths. All of this on a large 40\' x 115\' lot. Don\'t worry about the stairs - you\'ll have an elevator from the garage directly to your second floor home, and a rooftop deck to enjoy those starry summer nights. Just three blocks from the beach and within biking or walking distance to Corson\'s Inlet State Park, you\'ll have convenient access to all the south end restaurants, ice cream, mini golf and playgrounds. Hp on the jitney for a trip to the boardwalk or downtown Asbury Ave.