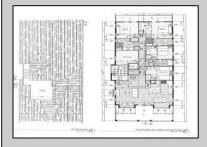

**PROPERTY DETAILS** UnitFeatures ParkingGarage OtherRooms Fireplace Garage Living Room Kitchen Island Parking Pad Dining Room Wall To Wall Carpet 2 Car Dining Area Elevator Attached Laundry/Utility Room Cathedral Ceiling Concrete Driveway Great Room