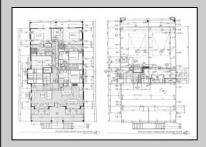

**PROPERTY DETAILS** UnitFeatures ParkingGarage OtherRooms Fireplace Garage Living Room Kitchen Island Parking Pad Dining Room Wall To Wall Carpet 2 Car Dining Area Elevator Attached Laundry/Utility Room Cathedral Ceiling Concrete Driveway Great Room