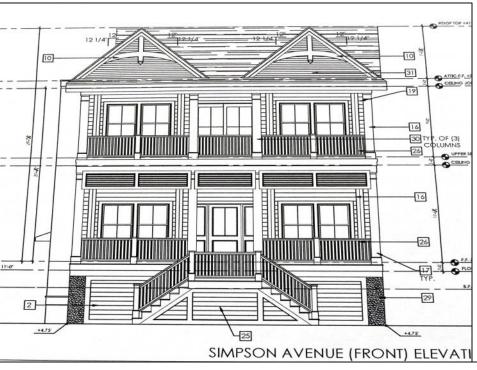

## **COMMENTS**

This fantastic new construction project is located in the quiet south end of Ocean City. The second floor unit with 5 bedrooms and 3.5 baths will offer all the top end amenities you'd expect from this premier builder, such as Cortex flooring, a beautiful kitchen featuring stainless steel appliances, granite counter, and tile baths. All of this on a large 40\' x 115\' lot. Don\'t worry about the stairs - you\'ll have an elevator from the garage directly to your second floor home, and a rooftop deck to enjoy those starry summer nights. Just three blocks from the beach and within biking or walking distance to Corson\'s Inlet State Park, you\'ll have convenient access to all the south end restaurants, ice cream, mini golf and playgrounds. Hp on the jitney for a trip to the boardwalk or downtown Asbury Ave.