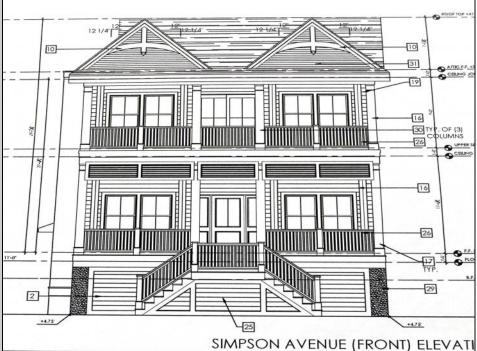

## COMMENTS

This fantastic new construction project is located in the quiet south end of Ocean City. The second floor unit with 5 bedrooms and 3.5 baths will offer all the top end amenities you'd expect from this premier builder, such as Cortex flooring, a beautiful kitchen featuring stainless steel appliances, granite counter, and tile baths. All of this on a large 40' x 115' lot. Don't worry about the stairs - you'll have an elevator from the garage directly to your second floor home, and a rooftop deck to enjoy those starry summer nights. Just three blocks from the beach and within biking or walking distance to Corson's Inlet State Park, you'll have convenient access to all the south end restaurants, ice cream, mini golf and playgrounds. Hp on the jitney for a trip to the boardwalk or downtown Asbury Ave.