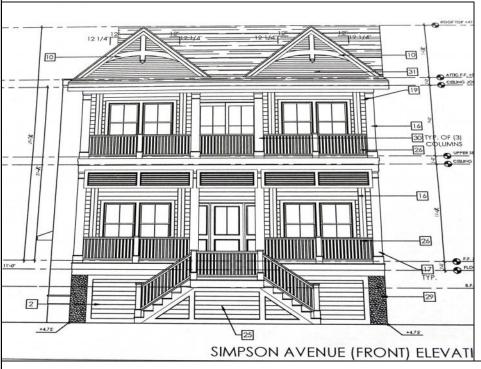

## **COMMENTS**

This fantastic new construction project is located in the quiet south end of Ocean City. The second floor unit with 5 bedrooms and 3.5 baths will offer all the top end amenities you'd expect from this premier builder, such as Cortex flooring, a beautiful kitchen featuring stainless steel appliances, granite counter, and tile baths. All of this on a large 40\' x 115\' lot. Don\'t worry about the stairs - you\'ll have an elevator from the garage directly to your second floor home, and a rooftop deck to enjoy those starry summer nights. Just three blocks from the beach and within biking or walking distance to Corson\'s Inlet State Park, you\'ll have convenient access to all the south end restaurants, ice cream, mini golf and playgrounds. Hp on the jitney for a trip to the boardwalk or downtown Asbury Ave.