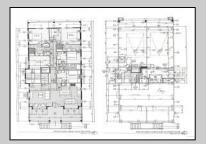

**PROPERTY DETAILS** UnitFeatures ParkingGarage OtherRooms Fireplace Garage Living Room Kitchen Island Parking Pad Dining Room Wall To Wall Carpet 2 Car Dining Area Elevator Attached Laundry/Utility Room Cathedral Ceiling Concrete Driveway Great Room