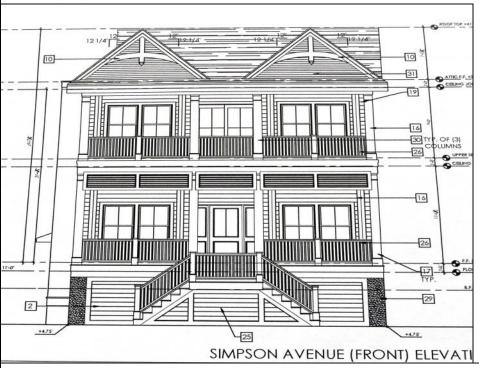

## **COMMENTS**

This fantastic new construction project is located in the quiet south end of Ocean City. The second floor unit with 5 bedrooms and 3.5 baths will offer all the top end amenities you\'d expect from this premier builder, such as Cortex flooring, a beautiful kitchen featuring stainless steel appliances, granite counter, and tile baths. All of this on a large 40\' x 115\' lot. Don\'t worry about the stairs - you\'ll have an elevator from the garage directly to your second floor home, and a rooftop deck to enjoy those starry summer nights. Just three blocks from the beach and within biking or walking distance to Corson\'s Inlet State Park, you\'ll have convenient access to all the south end restaurants, ice cream, mini golf and playgrounds. Hp on the jitney for a trip to the boardwalk or downtown Asbury Ave.