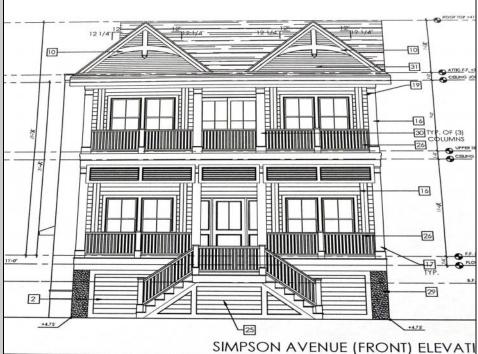

## COMMENTS

This fantastic new construction project is located in the quiet south end of Ocean City. The second floor unit with 5 bedrooms and 3.5 baths will offer all the top end amenities you'd expect from this premier builder, such as Cortex flooring, a beautiful kitchen featuring stainless steel appliances, granite counter, and tile baths. All of this on a large 40' x 115' lot. Don't worry about the stairs - you'll have an elevator from the garage directly to your second floor home, and a rooftop deck to enjoy those starry summer nights. Just three blocks from the beach and within biking or walking distance to Corson's Inlet State Park, you'll have convenient access to all the south end restaurants, ice cream, mini golf and playgrounds. Hp on the jitney for a trip to the boardwalk or downtown Asbury Ave.