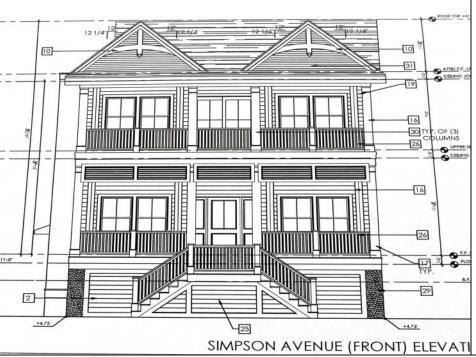

## **COMMENTS**

This fantastic new construction project is located in the quiet south end of Ocean City. The first floor unit with 5 bedrooms and 3 baths will offer all the top end amenities you\'d expect from this premier builder, such as Cortex flooring, a beautiful kitchen featuring stainless steel appliances, granite counter, and tile baths. All of this on a large 40\' x 115\' lot. Just three blocks from the beach and within biking or walking distance to Corson\'s Inlet State Park, you\'ll have convenient access to all the south end restaurants, ice cream, mini golf and playgrounds. Hp on the jitney for a trip to the boardwalk or downtown Asbury Ave.