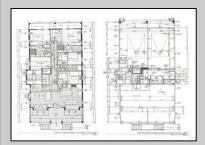

## PROPERTY DETAILS

UnitFeatures ParkingGarage Fireplace Garage Parking Pad Kitchen Island 2 Car Attached Concrete Driveway

OtherRooms Living Room Dining Room Dining Area Laundry/Utility Room Great Room