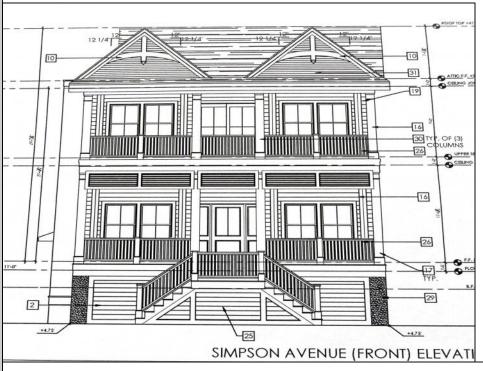

## **COMMENTS**

This fantastic new construction project is located in the quiet south end of Ocean City. The first floor unit with 5 bedrooms and 3 baths will offer all the top end amenities you\'d expect from this premier builder, such as Cortex flooring, a beautiful kitchen featuring stainless steel appliances, granite counter, and tile baths. All of this on a large 40\' x 115\' lot. Just three blocks from the beach and within biking or walking distance to Corson\'s Inlet State Park, you\'ll have convenient access to all the south end restaurants, ice cream, mini golf and playgrounds. Hp on the jitney for a trip to the boardwalk or downtown Asbury Ave.