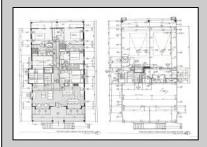

## PROPERTY DETAILS

UnitFeatures ParkingGarage Otl Fireplace Garage Liv Kitchen Island Parking Pad Dir 2 Car Dir Attached La Concrete Driveway Gr

OtherRooms Living Room Dining Room Dining Area Laundry/Utility Room Great Room AppliancesIncluded
Range
Self-Clean Oven
Microwave Oven
Refrigerator
Washer
Dryer
Dishwasher
Disposal
Stainless
Steel