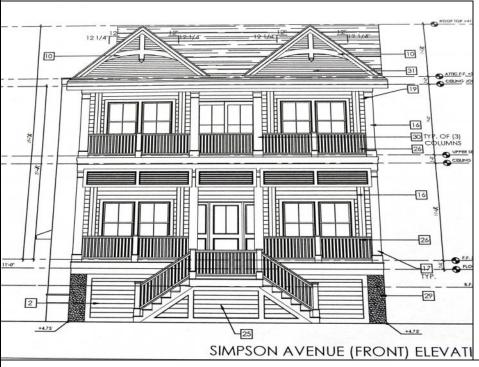

## **COMMENTS**

This fantastic new construction project is located in the quiet south end of Ocean City. The first floor unit with 5 bedrooms and 3 baths will offer all the top end amenities you\'d expect from this premier builder, such as Cortex flooring, a beautiful kitchen featuring stainless steel appliances, granite counter, and tile baths. All of this on a large 40\' x 115\' lot. Just three blocks from the beach and within biking or walking distance to Corson\'s Inlet State Park, you\'ll have convenient access to all the south end restaurants, ice cream, mini golf and playgrounds. Hp on the jitney for a trip to the boardwalk or downtown Asbury Ave.

PROPERTY DETAILS

ParkingGarage Garage Parking Pad 2 Car Attached Concrete Driveway OtherRooms Living Room Dining Room Dining Area Laundry/Utility Room Great Room AppliancesIncluded
Range
Self-Clean Oven
Microwave Oven
Refrigerator
Washer
Dryer
Dishwasher
Disposal
Stainless
S