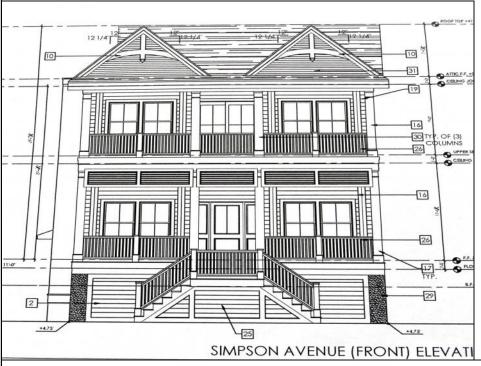

## **COMMENTS**

This fantastic new construction project is located in the quiet south end of Ocean City. The first floor unit with 5 bedrooms and 3 baths will offer all the top end amenities you\'d expect from this premier builder, such as Cortex flooring, a beautiful kitchen featuring stainless steel appliances, granite counter, and tile baths. All of this on a large 40\' x 115\' lot. Just three blocks from the beach and within biking or walking distance to Corson\'s Inlet State Park, you\'ll have convenient access to all the south end restaurants, ice cream, mini golf and playgrounds. Hp on the jitney for a trip to the boardwalk or downtown Asbury Ave.