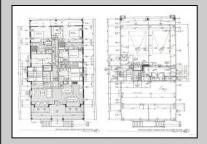

## PROPERTY DETAILS

UnitFeatures Fireplace Kitchen Island ParkingGarage OtherRooms
Garage Living Room
Parking Pad Dining Room
2 Car Dining Area
Attached Laundry/Utility Room
Concrete Driveway Great Room