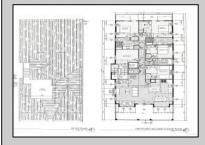

## **COMMENTS**

This fantastic new construction project is located in the quiet south end of Ocean City. The first floor unit with 5 bedrooms and 3 baths will offer all the top end amenities you\'d expect from this premier builder, such as Cortex flooring, a beautiful kitchen featuring stainless steel appliances, granite counter, and tile baths. All of this on a large 40\' x 115\' lot. Just three blocks from the beach and within biking or walking distance to Corson\'s Inlet State Park, you\'ll have convenient access to all the south end restaurants, ice cream, mini golf and playgrounds. Hp on the jitney for a trip to the boardwalk or downtown Asbury Ave.

|              | PROPERTY DETAIL |          |
|--------------|-----------------|----------|
| UnitFeatures | ParkingGarage   | OtherRoo |

Fireplace Garage
Kitchen Island Parking Pad
2 Car
Attached
Concrete Driveway

OtherRooms Living Room Dining Room Dining Area Laundry/Utility Room Great Room AppliancesIncluded Range Self-Clean Oven Microwave Oven Refrigerator Washer Dryer Dishwasher Disposal

Stainless Steel Appliance