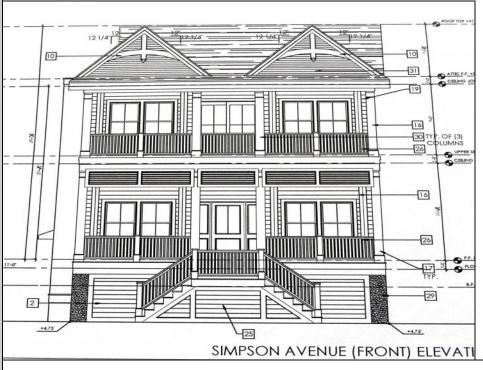

## **COMMENTS**

This fantastic new construction project is located in the quiet south end of Ocean City. The first floor unit with 5 bedrooms and 3 baths will offer all the top end amenities you\'d expect from this premier builder, such as Cortex flooring, a beautiful kitchen featuring stainless steel appliances, granite counter, and tile baths. All of this on a large 40\' x 115\' lot. Just three blocks from the beach and within biking or walking distance to Corson\'s Inlet State Park, you\'ll have convenient access to all the south end restaurants, ice cream, mini golf and playgrounds. Hp on the jitney for a trip to the boardwalk or downtown Asbury Ave.