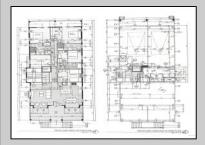

PROPERTY DETAILS

Teatures ParkingGarage OtherRoom

UnitFeatures Fireplace Kitchen Island ParkingGarage OtherRooms
Garage Living Room
Parking Pad Dining Room
2 Car Dining Area
Attached Laundry/Utility Room
Concrete Driveway Great Room