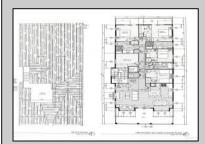

PROPERTY DETAILS

Teatures ParkingGarage OtherRoom

UnitFeatures Fireplace Kitchen Island ParkingGarage OtherRooms
Garage Living Room
Parking Pad Dining Room
2 Car Dining Area
Attached Laundry/Utility Room
Concrete Driveway Great Room