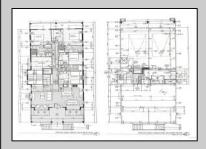

## PROPERTY DETAILS

UnitFeatures Fireplace Kitchen Island ParkingGarage OtherRooms
Garage Living Room
Parking Pad Dining Room
2 Car Dining Area
Attached Laundry/Utility Room
Concrete Driveway Great Room