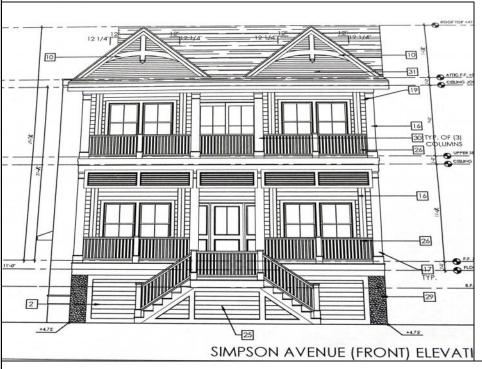

## **COMMENTS**

This fantastic new construction project is located in the quiet south end of Ocean City. The first floor unit with 5 bedrooms and 3 baths will offer all the top end amenities you\'d expect from this premier builder, such as Cortex flooring, a beautiful kitchen featuring stainless steel appliances, granite counter, and tile baths. All of this on a large 40\' x 115\' lot. Just three blocks from the beach and within biking or walking distance to Corson\'s Inlet State Park, you\'ll have convenient access to all the south end restaurants, ice cream, mini golf and playgrounds. Hp on the jitney for a trip to the boardwalk or downtown Asbury Ave.