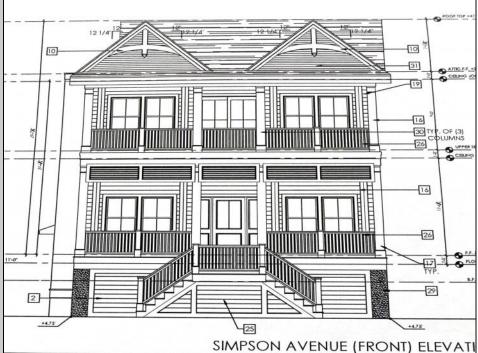

## COMMENTS

This fantastic new construction project is located in the quiet south end of Ocean City. The first floor unit with 5 bedrooms and 3 baths will offer all the top end amenities you\'d expect from this premier builder, such as Cortex flooring, a beautiful kitchen featuring stainless steel appliances, granite counter, and tile baths. All of this on a large 40\' x 115\' lot. Just three blocks from the beach and within biking or walking distance to Corson\'s Inlet State Park, you\'ll have convenient access to all the south end restaurants, ice cream, mini golf and playgrounds. Hp on the jitney for a trip to the boardwalk or downtown Asbury Ave.