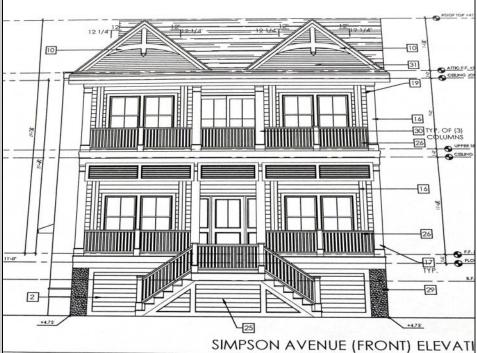

### 5533 Simpson Ocean City, NJ 08226

#### COMMENTS

This fantastic new construction project is located in the quiet south end of Ocean City. The first floor unit with 5 bedrooms and 3 baths will offer all the top end amenities you\'d expect from this premier builder, such as Cortex flooring, a beautiful kitchen featuring stainless steel appliances, granite counter, and tile baths. All of this on a large 40\' x 115\' lot. Just three blocks from the beach and within biking or walking distance to Corson\'s Inlet State Park, you\'ll have convenient access to all the south end restaurants, ice cream, mini golf and playgrounds. Hp on the jitney for a trip to the boardwalk or downtown Asbury Ave.