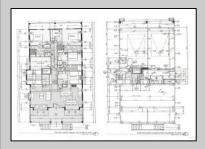

## **COMMENTS**

This fantastic new construction project is located in the quiet south end of Ocean City. The first floor unit with 5 bedrooms and 3 baths will offer all the top end amenities you\'d expect from this premier builder, such as Cortex flooring, a beautiful kitchen featuring stainless steel appliances, granite counter, and tile baths. All of this on a large 40\' x 115\' lot. Just three blocks from the beach and within biking or walking distance to Corson\'s Inlet State Park, you\'ll have convenient access to all the south end restaurants, ice cream, mini golf and playgrounds. Hp on the jitney for a trip to the boardwalk or downtown Asbury Ave. PROPERTY DETAILS

UnitFeatures Fireplace Kitchen Island

ParkingGarage Garage Parking Pad 2 Car Attached Concrete Driveway

OtherRooms Living Room Dining Room Dining Area Laundry/Utility Room Great Room

AppliancesIncluded Range Self-Clean Oven Microwave Oven Refrigerator Washer Dryer Dishwasher Disposal