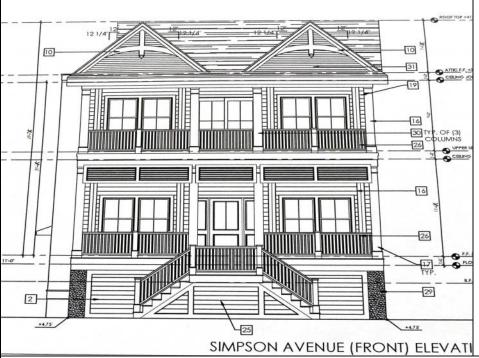

## **COMMENTS**

This fantastic new construction project is located in the quiet south end of Ocean City. The first floor unit with 5 bedrooms and 3 baths will offer all the top end amenities you\'d expect from this premier builder, such as Cortex flooring, a beautiful kitchen featuring stainless steel appliances, granite counter, and tile baths. All of this on a large 40\' x 115\' lot. Just three blocks from the beach and within biking or walking distance to Corson\'s Inlet State Park, you\'ll have convenient access to all the south end restaurants, ice cream, mini golf and playgrounds. Hp on the jitney for a trip to the boardwalk or downtown Asbury Ave. PROPERTY DETAILS