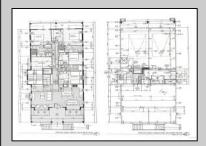

## PROPERTY DETAILS

UnitFeatures Fireplace Garage Kitchen Island 2 Car

ParkingGarage OtherRooms Living Room Parking Pad Dining Room Dining Area Laundry/Utility Room Attached Concrete Driveway Great Room