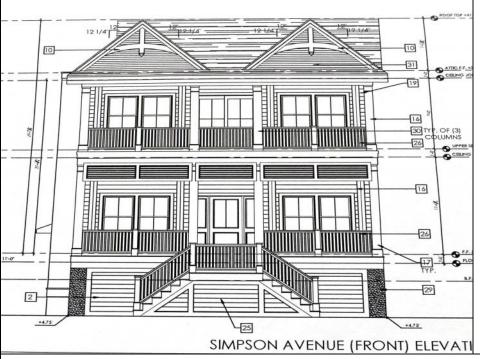

## **COMMENTS**

This fantastic new construction project is located in the quiet south end of Ocean City. The first floor unit with 5 bedrooms and 3 baths will offer all the top end amenities you\'d expect from this premier builder, such as Cortex flooring, a beautiful kitchen featuring stainless steel appliances, granite counter, and tile baths. All of this on a large 40\' x 115\' lot. Just three blocks from the beach and within biking or walking distance to Corson\'s Inlet State Park, you\'ll have convenient access to all the south end restaurants, ice cream, mini golf and playgrounds. Hp on the jitney for a trip to the boardwalk or downtown Asbury Ave.