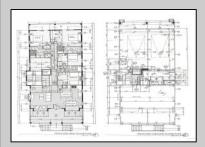

## PROPERTY DETAILS ParkingGarage

UnitFeatures Fireplace Kitchen Island

Garage Parking Pad 2 Car Attached Concrete Driveway

OtherRooms Living Room Dining Room Dining Area Laundry/Utility Room Great Room

AppliancesIncluded Range Self-Clean Oven Microwave Oven Refrigerator Washer Dryer Dishwasher Disposal