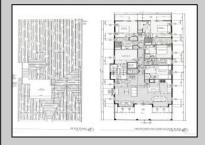

## PROPERTY DETAILS ParkingGarage

UnitFeatures Fireplace Kitchen Island

Garage Parking Pad 2 Car Attached Concrete Driveway

OtherRooms Living Room Dining Room Dining Area Laundry/Utility Room Great Room

AppliancesIncluded Range Self-Clean Oven Microwave Oven Refrigerator Washer Dryer Dishwasher Disposal