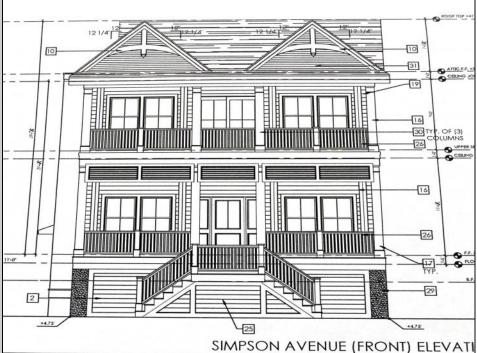

## COMMENTS

This fantastic new construction project is located in the quiet south end of Ocean City. The first floor unit with 5 bedrooms and 3 baths will offer all the top end amenities you\'d expect from this premier builder, such as Cortex flooring, a beautiful kitchen featuring stainless steel appliances, granite counter, and tile baths. All of this on a large 40\' x 115\' lot. Just three blocks from the beach and within biking or walking distance to Corson\'s Inlet State Park, you\'ll have convenient access to all the south end restaurants, ice cream, mini golf and playgrounds. Hp on the jitney for a trip to the boardwalk or downtown Asbury Ave.