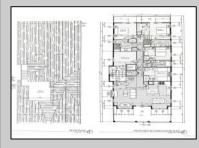

## COMMENTS

This fantastic new construction project is located in the quiet south end of Ocean City. The first floor unit with 5 bedrooms and 3 baths will offer all the top end amenities you\'d expect from this premier builder, such as Cortex flooring, a beautiful kitchen featuring stainless steel appliances, granite counter, and tile baths. All of this on a large 40\' x 115\' lot. Just three blocks from the beach and within biking or walking distance to Corson\'s Inlet State Park, you\'ll have convenient access to all the south end restaurants, ice cream, mini golf and playgrounds. Hp on the jitney for a trip to the boardwalk or downtown Asbury Ave.

## ParkingGarage Garage Parking Pad 2 Car Attached Concrete Driveway

PROPERTY DETAILS age OtherRooms Living Room Dining Room Dining Area Laundry/Utility Room iveway Great Room

AppliancesIncluded Range Self-Clean Oven Microwave Oven Refrigerator Washer Dryer Dishwasher Disposal Stainless Steel Appliance