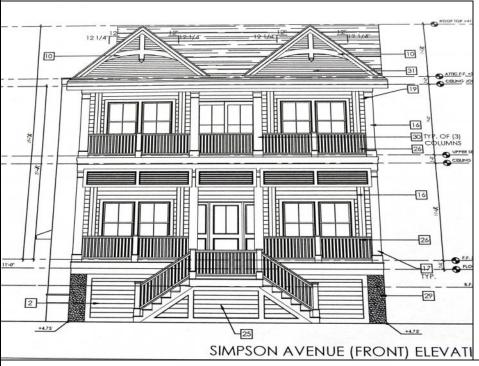

## **COMMENTS**

This fantastic new construction project is located in the quiet south end of Ocean City. The first floor unit with 5 bedrooms and 3 baths will offer all the top end amenities you\'d expect from this premier builder, such as Cortex flooring, a beautiful kitchen featuring stainless steel appliances, granite counter, and tile baths. All of this on a large 40\' x 115\' lot. Just three blocks from the beach and within biking or walking distance to Corson\'s Inlet State Park, you\'ll have convenient access to all the south end restaurants, ice cream, mini golf and playgrounds. Hp on the jitney for a trip to the boardwalk or downtown Asbury Ave.