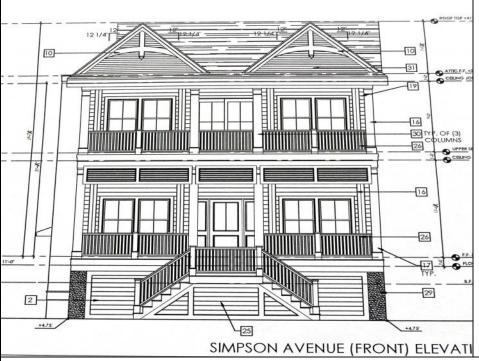

## **COMMENTS**

This fantastic new construction project is located in the quiet south end of Ocean City. The first floor unit with 5 bedrooms and 3 baths will offer all the top end amenities you\'d expect from this premier builder, such as Cortex flooring, a beautiful kitchen featuring stainless steel appliances, granite counter, and tile baths. All of this on a large 40\' x 115\' lot. Just three blocks from the beach and within biking or walking distance to Corson\'s Inlet State Park, you\'ll have convenient access to all the south end restaurants, ice cream, mini golf and playgrounds. Hp on the jitney for a trip to the boardwalk or downtown Asbury Ave.