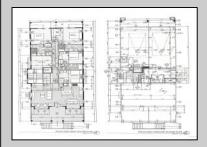

**PROPERTY DETAILS** 

| UnitFeatures   |
|----------------|
| Fireplace      |
| Kitchen Island |

ParkingGarage OtherRooms
Garage Living Room
Parking Pad Dining Room
2 Car Dining Area
Attached Laundry/Utility Room
Concrete Driveway Great Room