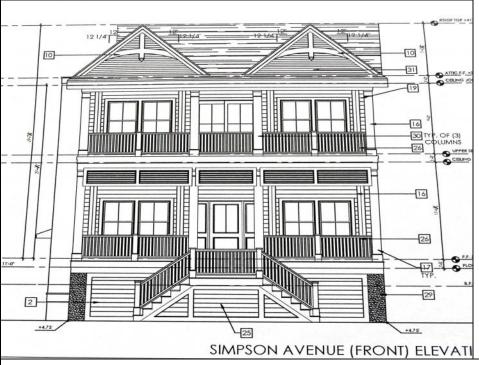

## **COMMENTS**

This fantastic new construction project is located in the quiet south end of Ocean City. The first floor unit with 5 bedrooms and 3 baths will offer all the top end amenities you\'d expect from this premier builder, such as Cortex flooring, a beautiful kitchen featuring stainless steel appliances, granite counter, and tile baths. All of this on a large 40\' x 115\' lot. Just three blocks from the beach and within biking or walking distance to Corson\'s Inlet State Park, you\'ll have convenient access to all the south end restaurants, ice cream, mini golf and playgrounds. Hp on the jitney for a trip to the boardwalk or downtown Asbury Ave.