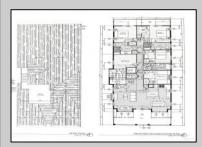

**PROPERTY DETAILS** 

| UnitFeatures   |
|----------------|
| Fireplace      |
| Kitchen Island |

ParkingGarage OtherRooms
Garage Living Room
Parking Pad Dining Room
2 Car Dining Area
Attached Laundry/Utility Room
Concrete Driveway Great Room