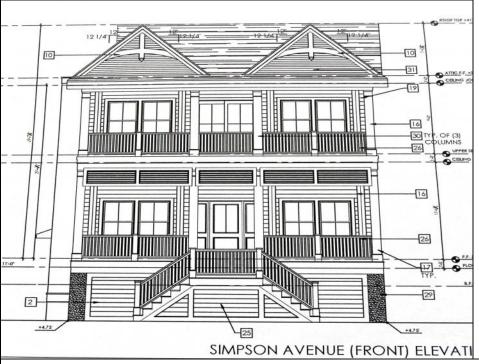

## **COMMENTS**

This fantastic new construction project is located in the quiet south end of Ocean City. The first floor unit with 5 bedrooms and 3 baths will offer all the top end amenities you\'d expect from this premier builder, such as Cortex flooring, a beautiful kitchen featuring stainless steel appliances, granite counter, and tile baths. All of this on a large 40\' x 115\' lot. Just three blocks from the beach and within biking or walking distance to Corson\'s Inlet State Park, you\'ll have convenient access to all the south end restaurants, ice cream, mini golf and playgrounds. Hp on the jitney for a trip to the boardwalk or downtown Asbury Ave.